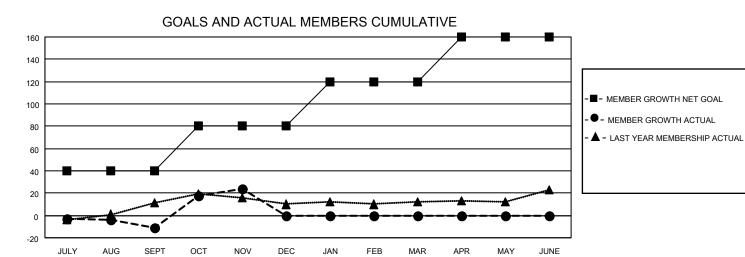

| LOCATION CONNECTICUT |               |           | District 23 B |                               |       |                      | Results as of: 11/30/2022                                         |                                                  |
|----------------------|---------------|-----------|---------------|-------------------------------|-------|----------------------|-------------------------------------------------------------------|--------------------------------------------------|
| Clubs                |               |           |               | Members RESULTS FOR 2022-2023 |       |                      |                                                                   |                                                  |
|                      |               |           |               |                               |       |                      |                                                                   |                                                  |
| QUARTER              | NEW CLUB GOAL | NEW CLUBS | DROPPED CLUBS | QUARTER                       | МЕМВЕ | R GROWTH NET<br>GOAL | MEMBER GROWTH<br>ACTUAL                                           | DROPPED<br>MEMBERS ACTUA<br>(including transfers |
| JULY/AUG/SEPT        | 0             | 0         | 0             | JULY/AUG/SE                   | EPT   | 40                   | 32                                                                | 42                                               |
| OCT/NOV/DEC          | 0             | 1         | 0             | OCT/NOV/DEC                   |       | 40                   | 51                                                                | 15                                               |
| JAN/FEB/MAR          | 1             | 0         | 0             | JAN/FEB/MAR                   |       | 40                   | 0                                                                 | 0                                                |
| APR/MAY/JUNE         | 0             | 0         | 0             | APR/MAY/JUI                   | NE    | 40                   | 0                                                                 | 0                                                |
| 0.8                  |               |           |               |                               | ••••• |                      | -■- CURRENT YEAR GO<br>-●- CURRENT YEAR AC<br>-▲- LAST YEAR ACTUA | CTUAL NEW CLUBS                                  |
| 0.2                  |               | <i>!</i>  |               |                               |       |                      |                                                                   |                                                  |